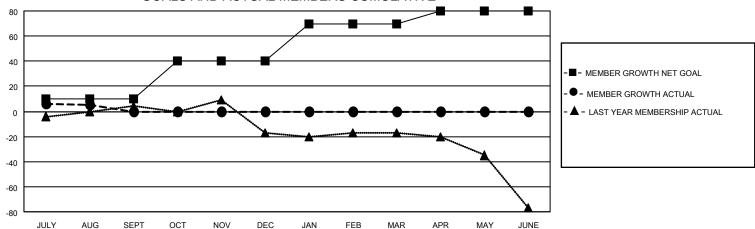

## GOALS AND ACTUAL MEMBERS CUMULATIVE

| DROPPED CLUBS: 0 |    | 9 CLUBS OF 59 ADDED 1 OR MORE | GENDER DISTRIBUTION             |              |    |
|------------------|----|-------------------------------|---------------------------------|--------------|----|
|                  |    | NEW MEMBERS                   | MALE                            | 775 (49.08%) |    |
|                  |    |                               | FEMALE                          | 804 (50.92%) |    |
| DROPPED MEMBERS  |    |                               |                                 | , ,          |    |
| DECEASED         | 3  | CLICK HERE FOR CUMULATIVE     | TOTAL FAMILY UNIT MEMBERS       |              | 62 |
| CLUB CANCELLED   | 0  | MEMBERSHIP DATA               |                                 |              |    |
| OTHER 9          |    |                               | FAMILY MEMBERS PAYING HALF DUES |              | 32 |
| TOTAL            | 12 |                               |                                 |              |    |